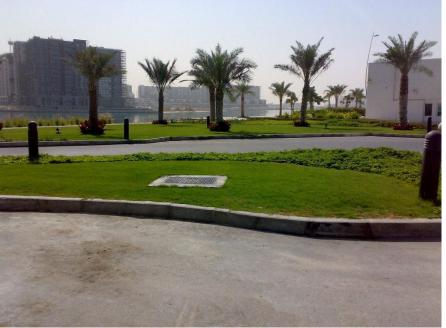

### Key executed projects - Yas Island, Yacht Club Access Road

**Location:** Abu dhabi, UAE.

Developer: Al DAR

Main Contractor: Nael & Bin Harmal Hydro export

**Consultant**: Halcrow

Scope of work: Irrigation, landscape and hardscape Installation