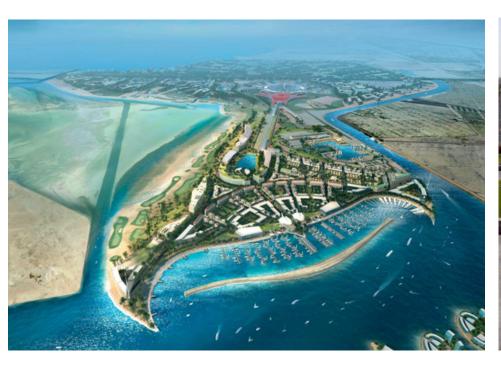

### Key executed projects - Yas Island, Yacht Club Access Road

**Location:** Abu dhabi, UAE.

Developer: Al DAR

Main Contractor: Nael & Bin Harmal Hydro export

**Consultant**: Halcrow

Scope of work: Irrigation, landscape and hardscape Installation