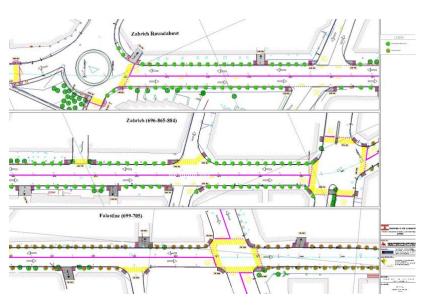

## **Projects Under Execution – Tripoli Infrastructure Phase 1**

**Location**: Tripoli, Lebanon

Client: CDR

Main Contractor: BATCO

Consultant: Dar Al Handassah

Scope of work: Irrigation Design & installation Soft Landscaping execution