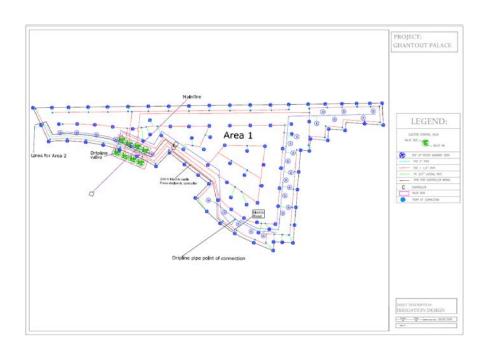

#### Other Key executed projects - VIP Residences (UAE)

- Al Tayer Residence, Abu Dhabi, Landscape & Irrigation
- Ghantout Palace, Abou Dhabi, Landscape & Irrigation
- Residence in Khalifa City C, Abu Dhabi, Landscape & Irrigation
- VIP Residence, Abu Dhabi, Landscape & Irrigation
- Fghali Residence, Abu dhabi, Landscape & Irrigation