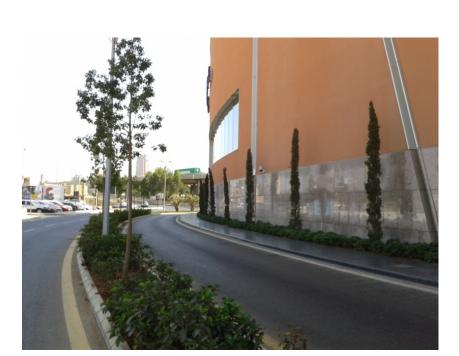

### Key executed projects - Yas Island, Yacht Club Access Road

**Location:** Abu dhabi, UAE.

Developer: Al DAR

Main Contractor: Nael & Bin Harmal Hydro export

**Consultant**: Halcrow

Scope of work: Irrigation, landscape and hardscape Installation