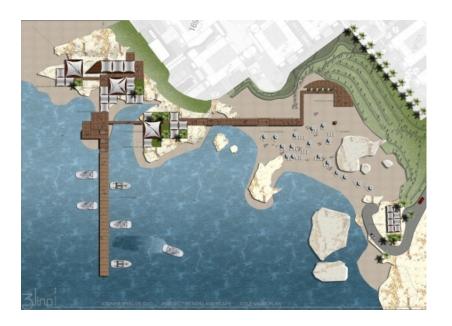

#### Key executed projects - Byblos Sud Village

**Location:** Blat, Lebanon

Owner: Tourism and Property Development S.A.L

Main Contractor: Mouawad Edde S.A.L

Consultant: Manasseh S.A.R.L

**Scope of work:** Irrigation Design & Landscaping installation